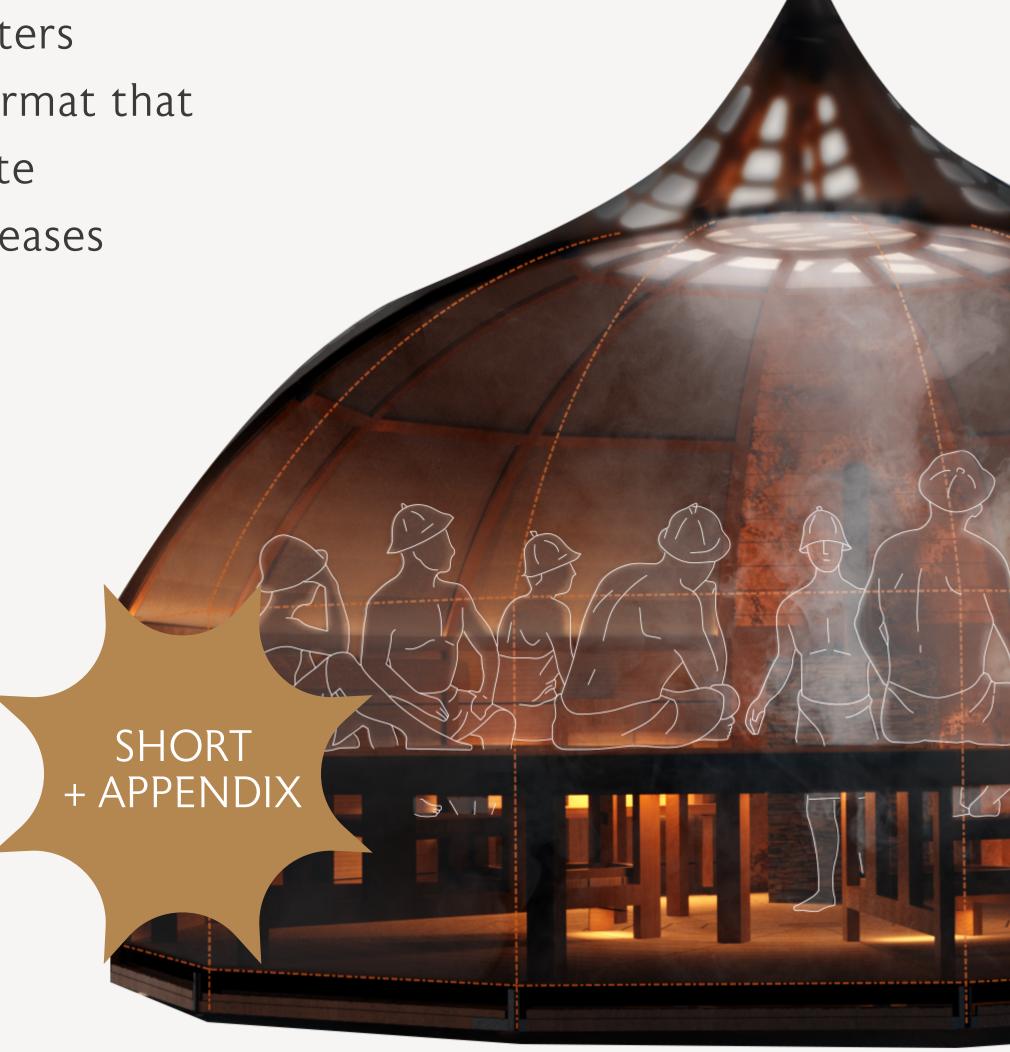

# SESSIONS PROVIDE TRANSFORMATIONAL EXPERIENCE

at the juncture of meditation, bodywork and sauna

### Essential Steam

A network of modular outdoor steam centers (b2b and b2c) run by guides in a session format that improves visitors' wellbeing, helps to create meaningful social connectedness and decreases burnout